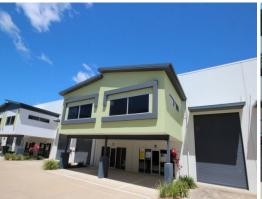

## **Linear Industrial Unit at Affordable Rates**

Linear Industrial Park is a modern 32 unit warehouse facility, the industrial park features premium quality fit outs and low maintenance structures

The corner located unit 13 is now available to lease and features a suspended mezzanine office of 42m2 allowing for undercover parking, 191m2 open plan warehouse area with electric roller door access and a over head crane.