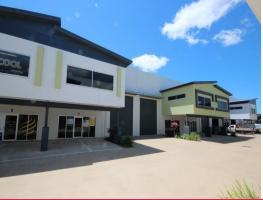

## **Linear Industrial Unit at Affordable Rates**

Linear Industrial Park is a modern 32 unit warehouse facility, the industrial park features premium quality fit outs and low maintenance structures

The corner located unit 13 is now available to lease and features a suspended mezzanine office of 42m2 allowing for undercover parking, 191m2 open plan warehouse area with electric roller door access and a over head crane.