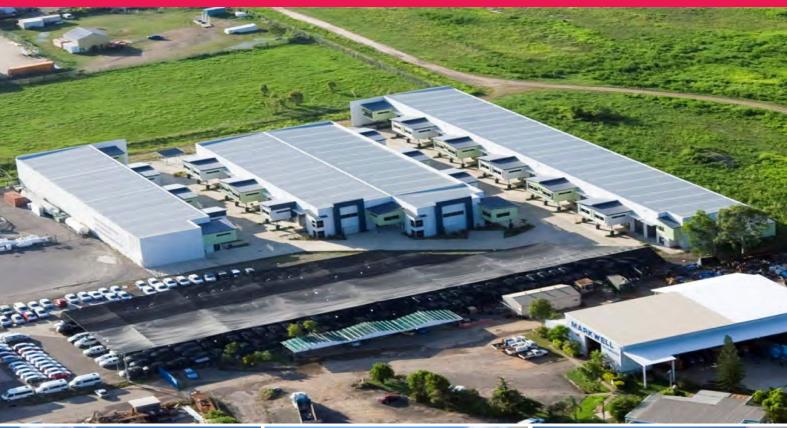

## **Linear Industrial Unit at Affordable Rates**

Linear Industrial Park is a modern 32 unit warehouse facility, the industrial park features premium quality fit outs and low maintenance structures

The corner located unit 13 is now available to lease and features a suspended mezzanine office of 42m2 allowing for undercover parking, 191m2 open plan warehouse area with electric roller door access and a over head crane.