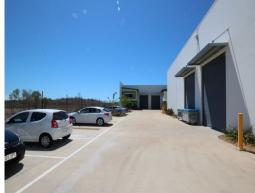

## **Linear Industrial Unit at Affordable Rates**

Linear Industrial Park is a modern 32 unit warehouse facility, the industrial park features premium quality fit outs and low maintenance structures

The corner located unit 13 is now available to lease and features a suspended mezzanine office of 42m2 allowing for undercover parking, 191m2 open plan warehouse area with electric roller door access and a over head crane.