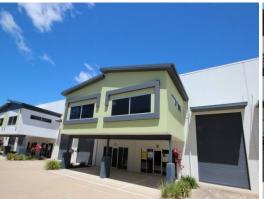

## **Linear Industrial Unit at Affordable Rates**

Linear Industrial Park is a modern 32 unit warehouse facility, the industrial park features premium quality fit outs and low maintenance structures

The corner located unit 13 is now available to lease and features a suspended mezzanine office of 42m2 allowing for undercover parking, 191m2 open plan warehouse area with electric roller door access and a over head crane.