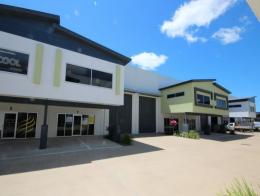

## **Linear Industrial Unit at Affordable Rates**

Linear Industrial Park is a modern 32 unit warehouse facility, the industrial park features premium quality fit outs and low maintenance structures

The corner located unit 13 is now available to lease and features a suspended mezzanine office of 42m2 allowing for undercover parking, 191m2 open plan warehouse area with electric roller door access and a over head crane.