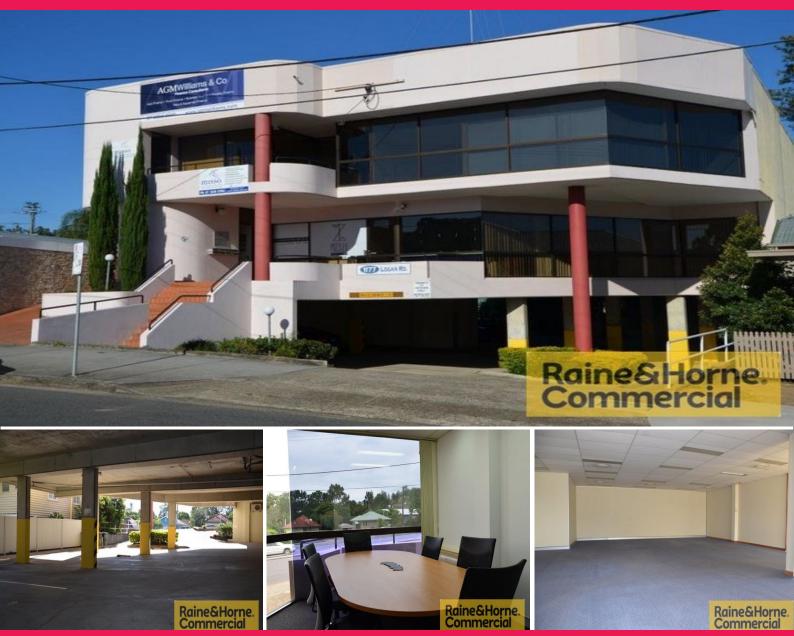

## 1/1177 Logan Road, Holland Park West QLD 4121

## **Professional Office Facing Logan Road**

- \* 116sqm ground floor office offering signage exposure to Logan Road
- $^{\ast}$  Great savings on fitout as the near new office furniture is included
- \* Mix of open plan and partitioned office space
- \* Front unit facing the street
- \* Building presents well to the street
- \* 2 undercover allocated car parks + customer parking
- \* A presentable building in an excellent location for those that don't need to be in the city

Outgoings: Paid by Tenant.

Please Quote Property ID:18718044.

Offices FOR LEASE

116sqm

Phil Bloor 0403 585 415 phil@rnhcommercial.com.au