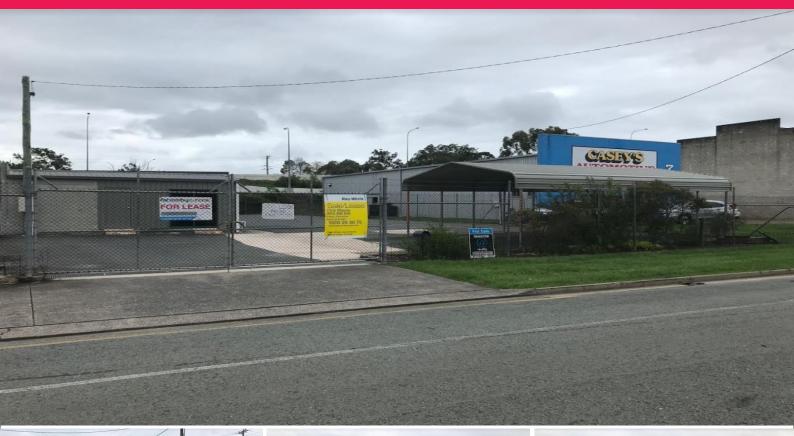

## 9 Strathvale Court, Caboolture QLD 4510

## Fully Fenced Bitumen Hardstand for Sale or Lease

Ray White Commercial North Coast Central is pleased to offer 9 Strathvale Court, Caboolture for Sale or Lease.

- 1,040m2 Fully Fenced and Secure Bitumen Hardstand
- 40m2 Air Conditioned On-Site Office Space
- On-Site Toilets
- Undercover Parking for 14 Vehicles
- Internal Storage with Roller Door
- Located Minutes from Bruce Highway and Caboolture CBD
- Access to Power & Water