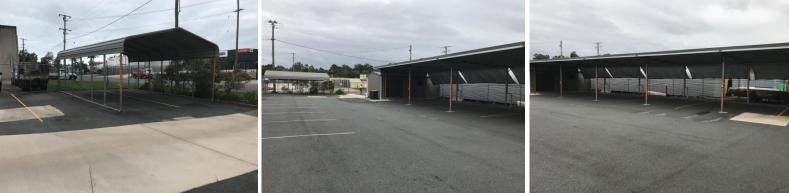

## Fully Fenced Bitumen Hardstand for Sale or Lease

Ray White Commercial North Coast Central is pleased to offer 9 Strathvale Court, Caboolture for Sale or Lease.

- 1,040m2 Fully Fenced and Secure Bitumen Hardstand
- 40m2 Air Conditioned On-Site Office Space
- On-Site Toilets
- Undercover Parking for 14 Vehicles
- Internal Storage with Roller Door
- Located Minutes from Bruce Highway and Caboolture CBD
- Access to Power & Water