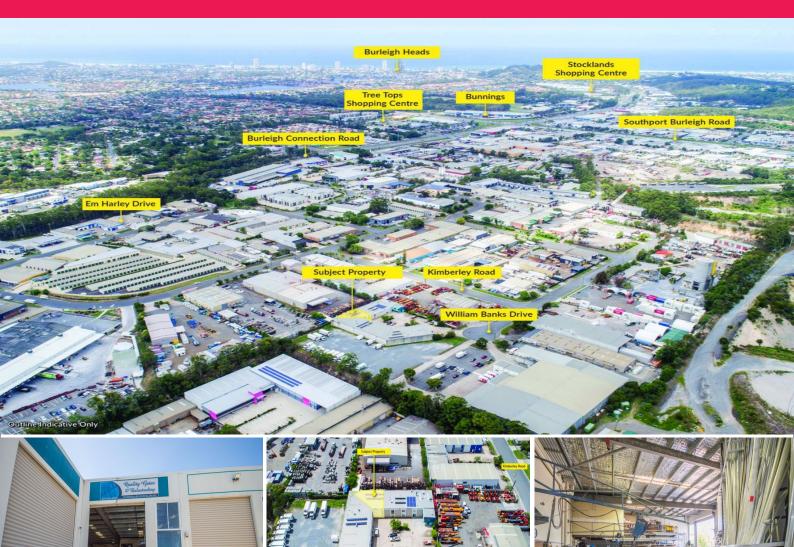

## **Entry Level Investment Opportunity**

- \* 194m2\* warehouse
- \* Tenanted
- \* Additional office mezzanine and additional rear yard
- \* Electric roller door
- \* 3 phase power
- \* 5\* k/w solar power
- \* Zoned High Impact Industry
- \* 4 car parks
- \* Minutes\* from major retailers and Stocklands Shopping Centre
- \* Close to major manufacturing suppliers
- \* Easy access to M1 Motorway and Bermuda Street
- \* Call today to arrange an inspection!