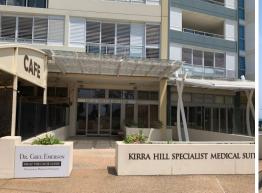

- Strata titled retail commercial unit with medical approval
- Net lettable area of 100m2\* plus additional 97m2\* alfresco
- Previously tenanted as a Specialist Centre
- Includes reception, treatment rooms, office and file storage
- Quality office fit-out and amenities
- Located opposite the beach and at the base of Kirra Hill
- Could be converted to restaurant use to take advantage of the alfresco area