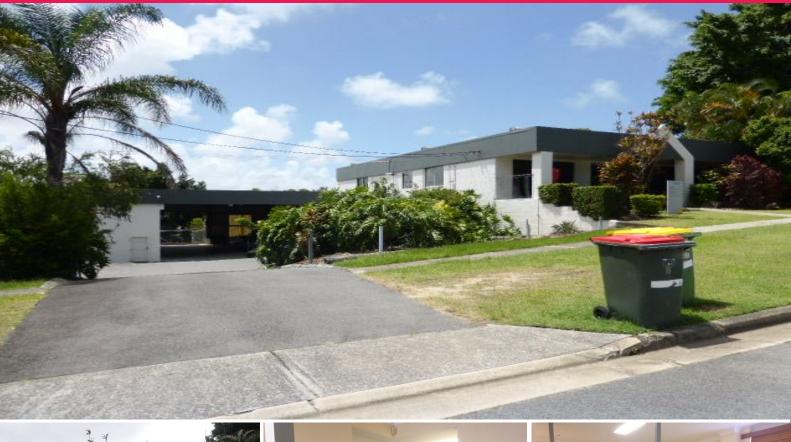

## Large Office and Warehouse Spaces in Central Gold Coast Corridor

70% LEASED. LAST REMAINING SPACES LEASING FAST! Flexible terms. Any fit-out configuration possible as owner is a builder.

\* 210m2\* air-conditioned offices on top floor - LEASED

\* 210m2\* air-conditioned offices on ground floor - AVAILABLE

 $^{\ast}$  Shed 300m2  $^{\ast}$  standalone warehouse/shed with motorised roller door  $^{\circ}$  LEASED

- \* Warehouse Loading Dock 1 60m2\* LEASED
- \* Warehouse Loading Dock 2 65m2\* LEASED \* Warehouse Loading Dock 3 60m2\* - AVAILABLE!

\* Dual street access with existing drive-through capability

INSPECTION STRICTLY BY

Steve Maher 0404 934 707 s.maher@rwsp.net