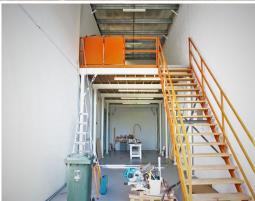

- 270sqm\* office/ warehouse + 75sqm\* heavy duty mezzanine (3.4m\* clearance under mezz)
- 170sqm\* office/ showroom over two levels (73sqm\* ground floor office/ reception/ showroom + 97sqm\* first floor office)
- 100sqm\* warehouse (7m\* peak clearance)
- Exposure to busy Stanley Street & Cavendish Road
- Modern complex
- Bathroom amenities &