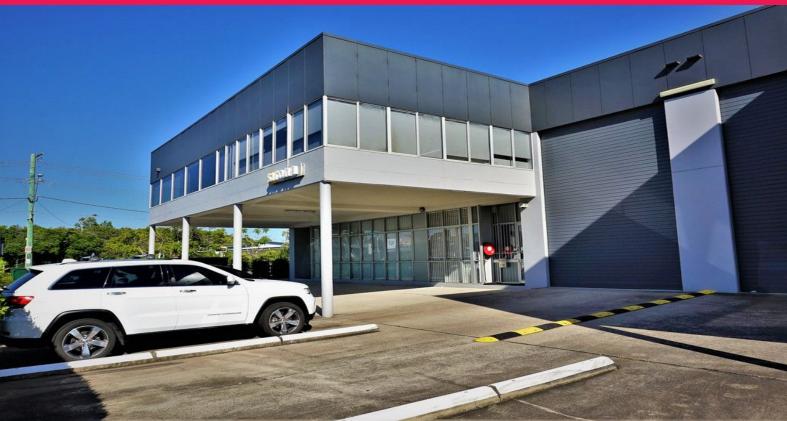

### **QUALITY CITY FRINGE OFFICE/ WAREHOUSE WITH EXPOSURE**

Ray White Commercial TradeCoast are proud to be exclusively marketing arguably one of the best strata titled office/warehouses available in the city fringe. Located on the prominent corner of Stanley Street, Cavendish Road & Birubi Street, Cavendish Park includes five (5) modern office/warehouse units in highly sought after Coorparoo.

- 270sqm\* office/ warehouse + 75sqm\* heavy duty mezzanine (3.4m\* clearance under mezz)
- 170sqm\* office/ showroom over two levels (73sqm\* ground floor office/ reception/ showroom + 97sqm\* first floor office)
- 100sqm\* warehouse (7m\* peak clearance)
- Exposure to busy Stanley Street & Cavendish Road
- Modern complex
- Bathroom amenities &