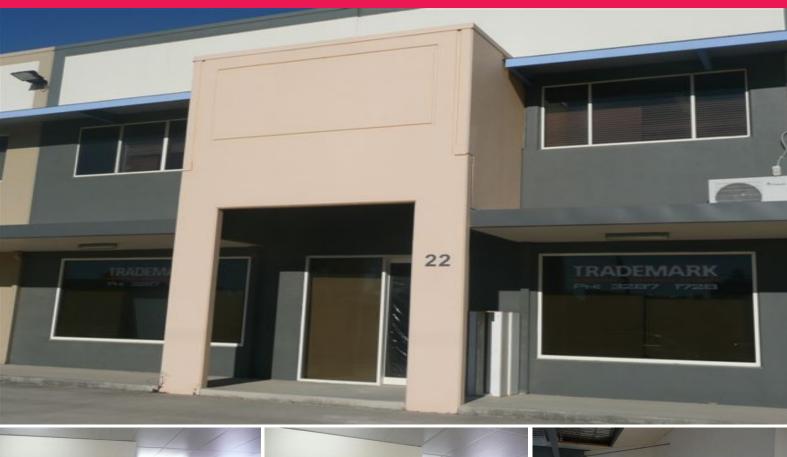

# Ray White.

22/42 Burnside Road, Ormeau QLD 4208

### **Investment Property In Ormeau**

- \* 245m2\* of warehouse
- \* 73m2\* of mezzanine/office
- \* Great exposure to Burnside Road
- \* Three phase power with back electric roller door
- \* Internal amenities

#### Industrial

FOR SALE

245sqm