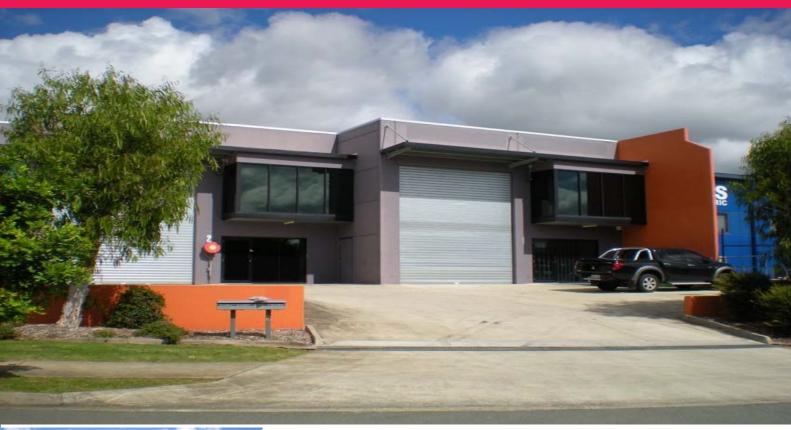

## 1/5 India Street, Capalaba QLD 4157

## 227sqm\* Modern Industrial Warehouse Unit

Ray White Commercial Bayside are pleased to present to the market, Unit 1, 5 India Street, Capalaba. This modern tilt slab industrial unit is suitable for a number of uses and is available for occupation 12 March 2019. Other features include:

- 227sqm\* Modern industrial warehouse
- Includes 195sqm\* warehouse and office plus 32sqm\* load bearing mezzanine storage
- Excellent direct truck access via front electric container height roller door
- Suits all types of uses including manufacturing and warehousing