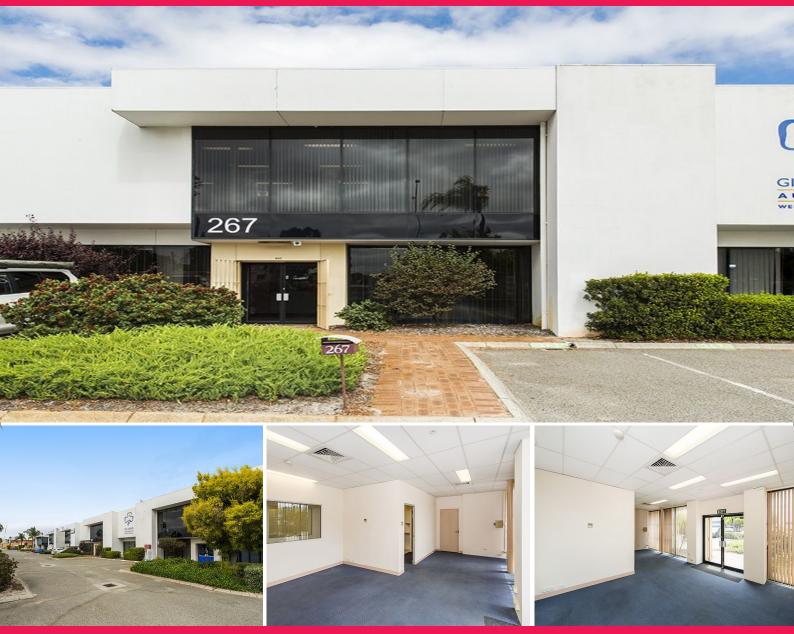

## 267 Great Eastern Highway, Belmont WA 6104

## **Occupy or Invest**

Prominently located on Great Eastern Highway, within the Perth commercial market of Belmont, this location provides outstanding access to the CBD and Perth airport as well as the established industrial areas of Welshpool / Kewdale.

The property benefits from its direct access to both Tonkin Highway and the Graham Farmer Freeway, reinforcing Belmont as one of Perth's most strategic commercial locations.

Key Features Include:

Strata Area - 757sqm Office - 242sqm - 400sqm\* Warehouse - 357sqm - 52 Industrial FOR SALE