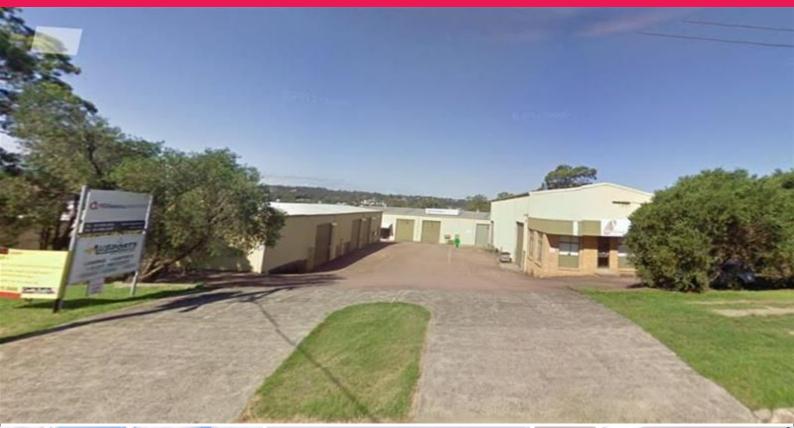

## Unit 2/8 Nelson Road, Cardiff NSW 2285

## Warehouse with Stylish Offices

Building Area: 1,126m2 (approx)

Situated on 1,625m2 (approx) of strata-titled land this industrial building has a sleek office fitout that was originally installed by an owner-occupier. Located to the rear of a (3) lot strata-complex at the top of the hill on Nelson Road Cardiff it has easy access and space for the storage of some external containers if required. The building comprises of:

- \* 220m2 (approx) ground-floor office with reception and glass partitioning
- $^{\ast}$  111m2 (approx) of first-floor office space and quality kitchen and lunchroom
- \* 698m2 (approx) of workshop/warehouse
- \* (4) roller doors
- \* Light-weight mono-rai