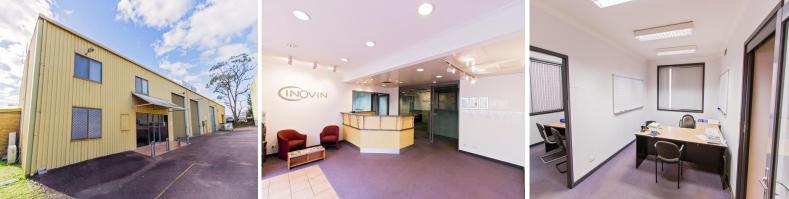

## Warehouse with Stylish Offices

Building Area: 1,126m2 (approx)

Situated on 1,625m2 (approx) of strata-titled land this industrial building has a sleek office fitout that was originally installed by an owner-occupier. Located to the rear of a (3) lot strata-complex at the top of the hill on Nelson Road Cardiff it has easy access and space for the storage of some external containers if required. The building comprises of:

- \* 220m2 (approx) ground-floor office with reception and glass partitioning
- $^{\ast}$  111m2 (approx) of first-floor office space and quality kitchen and lunchroom
- \* 698m2 (approx) of workshop/warehouse
- \* (4) roller doors
- \* Light-weight mono-rai