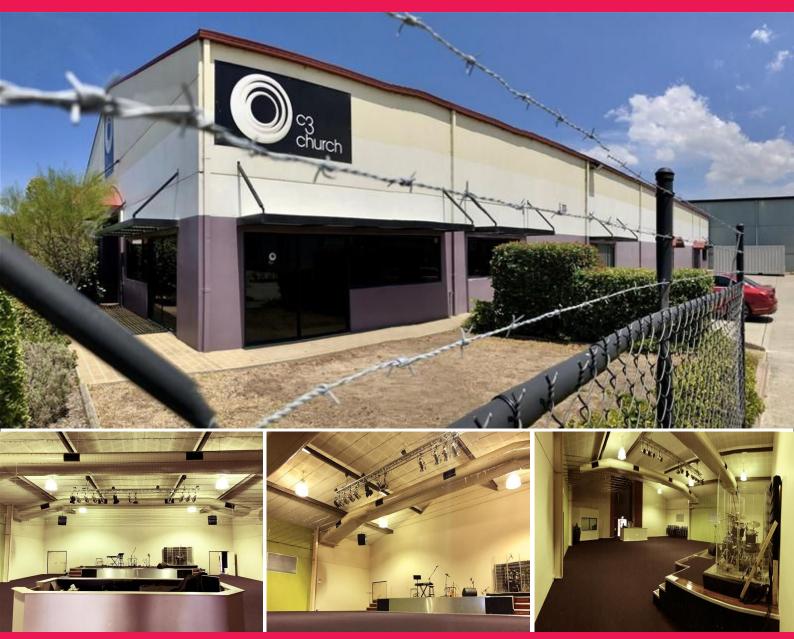

## Unit 1/1 Pippita Close, Beresfield NSW 2322

## **Fully Air-conditioned Warehouse**

Building Area: 753m2 (approx) Strata Area: 1,360m2 (approx)

- \* Fully air-conditioned and insulated building
- \* Large glass entry/foyer waiting area including reception
- \* Carpeted commercial offices
- \* (2) separate amenity areas including; disabled, male, female and shower
- \* Large kitchen doubling as a canteen servery off the main foyer
- \* Main area used as auditorium with stage and full sound and lighting system (this can be negotiated as a separate item)
- \* Rear separate area with crche and open plan area including amenities
- \* (25) On-site secure car parks

This multi-purpose faci

Industrial FOR SALE

753sqm

Steve Dick 0425 302 771 steve@rhplus.com.au