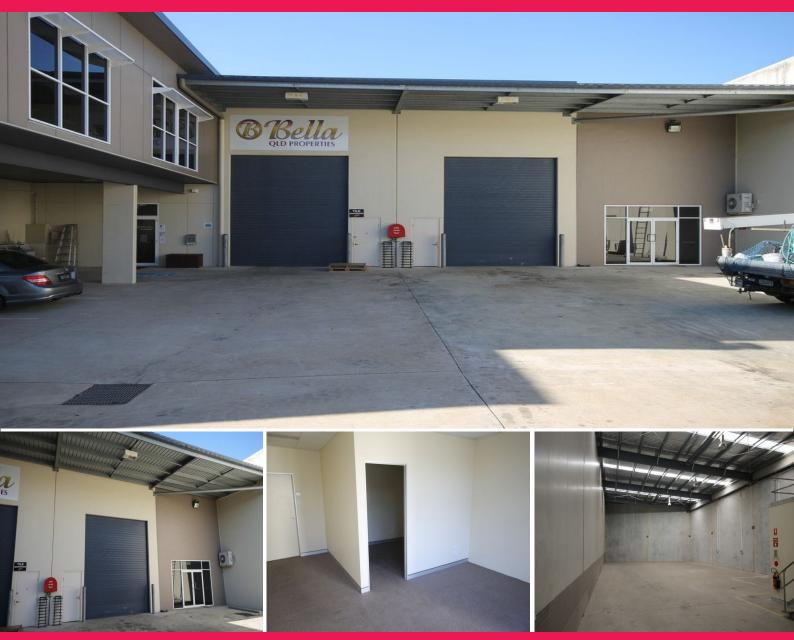

## 350sqm\* Modern Duplex Unit

Ray White Commercial Bayside are pleased to present to the market For Lease, Unit 2, 53 Neumann Road, Capalaba. A highly functional duplex unit with a small front office and large clear span warehouse. Features include:

- 30sqm\* of ground floor office, 320sqm\* of warehouse area and 30sqm\* of mezzanine storage area
- Ground floor office includes reception & 1 private office
- Office areas include carpet floor coverings, air conditioning and phone/data cabling
- Self contained toilet & sink unit
- Electric container height roller door
- Direct drive way access
- Generous onsite car p