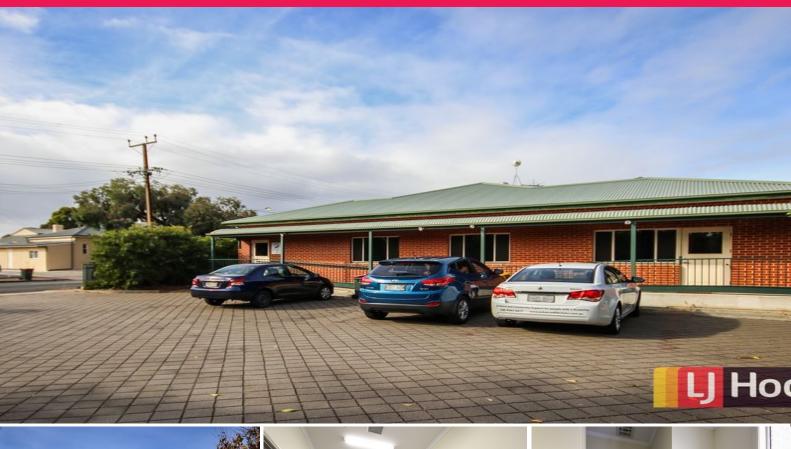

## 69a Portrush Road, Payneham SA 5070

## Affordable & strategically located Office premises

Rear office tenancy of approx 147 sqm

- Completely self-contained
- Significant savings on electricity through solar panels
- Excellent disabled access and amenities
- Good natural light through building
- Data cabling throughout
- NDIS Ready
- Ample onsite carparking