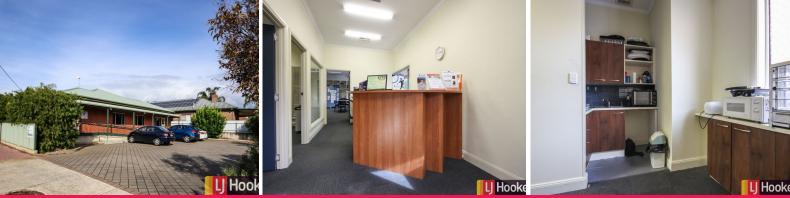

## Affordable & strategically located Office premises

Rear office tenancy of approx 147 sqm

- Completely self-contained
- Significant savings on electricity through solar panels
- Excellent disabled access and amenities
- Good natural light through building
- Data cabling throughout
- NDIS Ready
- Ample onsite carparking