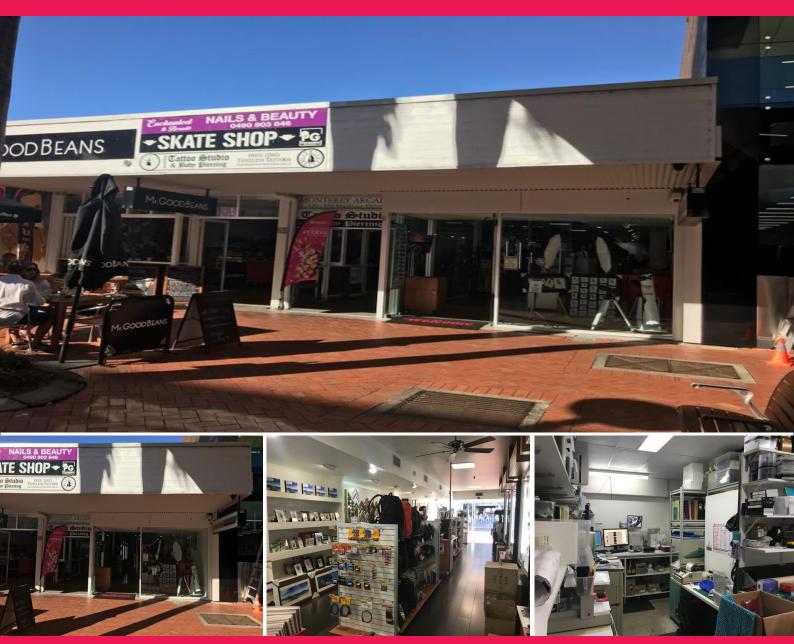

## **LOCATION, LOCATION, LOCATION - 104.8m2**

Shop 2 is situated at the entrance to the busy 'Monterey Arcade' with frontage to Harbour Drive, Coffs Harbour's prime retail trading strip. Shop 2 accommodates an approximate gross leasable area of 104.8m2. It enjoys a huge combined shop frontage offering excellent an excellent display area.

The premises is located between City Square and Gordon Street, within a strip well known for ladies fashion and other quality businesses.

Shop 2 is positioned directly opposite the two entrances to Coffs Central. Kerbside car parking is supplemented by multi-level car parking at both Woolworths and Coffs Central car parking stations.

Passing pedestrian traffic is substantial.

Shop 2 enjoys a modern fit out and is fully air conditioned.

This affordable prime r

Retail FOR LEASE \$49,500pa +GST 104.8sqm