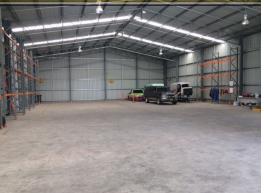

- Abundant concrete hardstand
- Secure site gated and fenced
- Modern building
- 700m2 (approx.) factory on 2,200m2 (approx.) site
- 2 x roller doors and raised loading dock
- Office with Air Conditioning
- Wash Bay
- Awesome access for trucks with drive in/ drive out driveway
- Great parking and room for containers