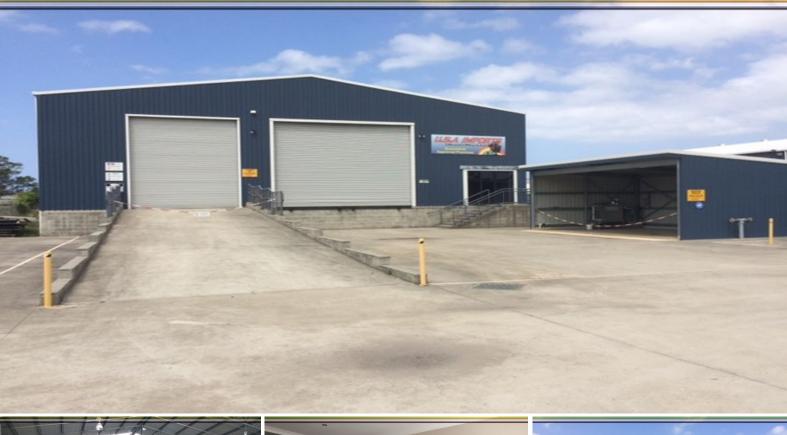

## **NEED MORE SPACE!!!!!!**

This modern high quality facility is comprised of a freestanding factory, perfectly located mid way between Sydney & Newcastle and close to Wyong CBD & Wyong/Tuggerah railway stations.

- Abundant concrete hardstand
- Secure site gated and fenced
- Modern building
- 700m2 (approx.) factory on 2,200m2 (approx.) site
- 2 x roller doors and raised loading dock
- Office with Air Conditioning
- Wash Bay
- Awesome access for trucks with drive in/ drive out driveway
- Great parking and room for containers