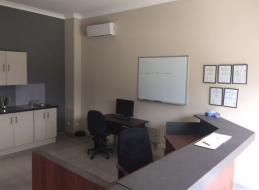

- Abundant concrete hardstand
- Secure site gated and fenced
- Modern building
- 700m2 (approx.) factory on 2,200m2 (approx.) site
- 2 x roller doors and raised loading dock
- Office with Air Conditioning
- Wash Bay
- Awesome access for trucks with drive in/ drive out driveway
- Great parking and room for containers