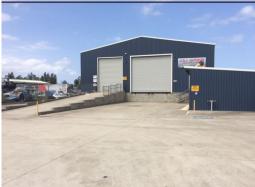

## **NEED MORE SPACE!!!!!!**

This modern high quality facility is comprised of a freestanding factory, perfectly located mid way between Sydney & Newcastle and close to Wyong CBD & Wyong/Tuggerah railway stations.

- Abundant concrete hardstand
- Secure site gated and fenced
- Modern building
- 700m2 (approx.) factory on 2,200m2 (approx.) site
- 2 x roller doors and raised loading dock
- Office with Air Conditioning
- Wash Bay
- Awesome access for trucks with drive in/ drive out driveway
- Great parking and room for containers