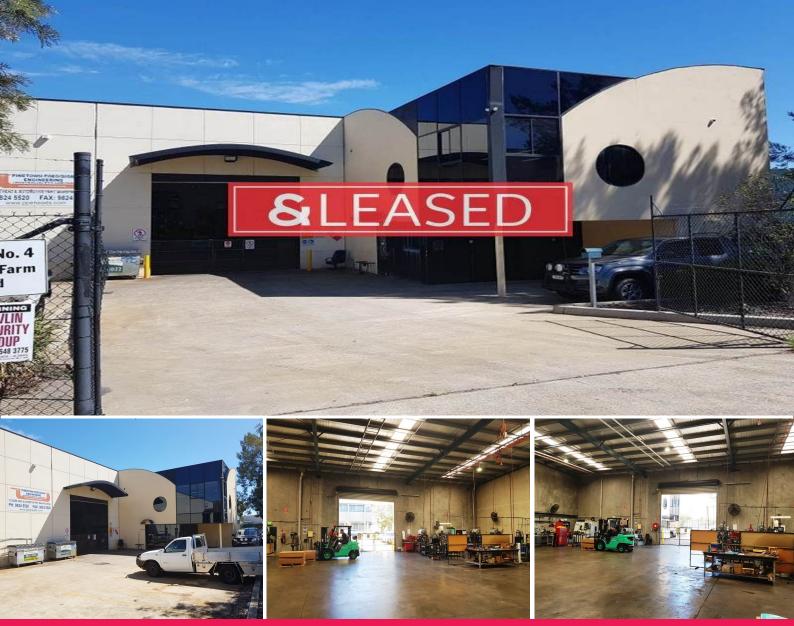

## Be Quick to Secure! 627m? Factory for Lease

Ideally located just off Pembroke Road Minto, with access provided from Stonny Batter Road. The subject property provides easy access to the M5 & M7 Motorways and is also within walking distance to Minto Railway Station.

- ? Modern 627m? Industrial unit for Lease
- ? High clearance concrete panel construction
- ? Access provided via a single container height roller shutter door
- ? 82m? well presented, mezzanine office space
- ? Ground floor lunchroom and amenities
- ? 400 amps of power
- ? Excellent truck and container access