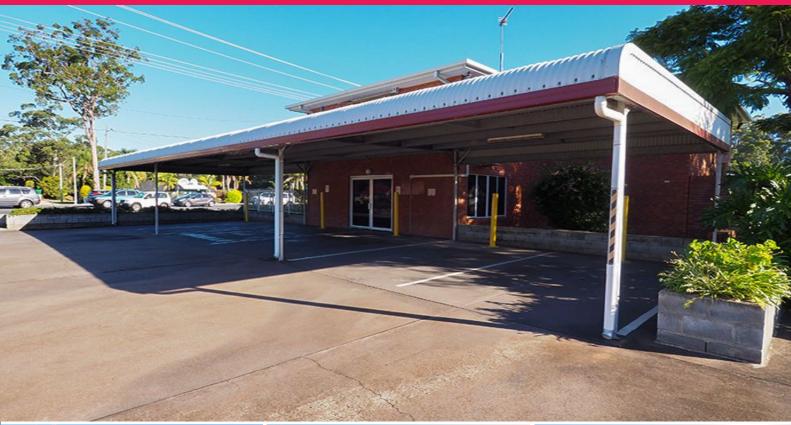

## R154722450 acific Highway (front Building), Coffs Harbour

## **EXISTING MEDICAL CENTRE**

This building is currently fitted out as a medical centre. The ground floor consists of an open plan waiting area with reception, six (6) consulting rooms and amenities. The upper level comprises an open plan conference facility, two (2) consuting rooms and support area. Positioned very well with high exposure to the busy Pacific Highway situated between Park Beach Plaza shopping precinct and the Coffs Harbour CBD.

Key features of the building include:

- Approx. 360sqm
- Existing fitout
- Suitable for professional rooms

For further details contact exclu

Other

FOR LEASE

350sqm

**Denis Gleeson** 

**Kel Gibson** 