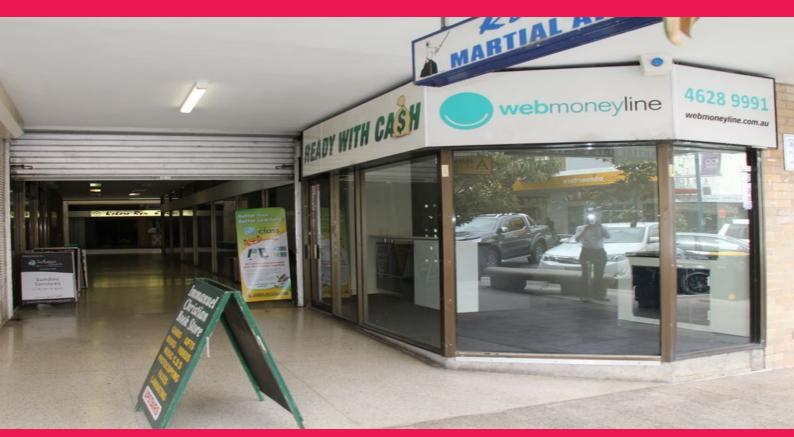

## **Queen Street Retail Shopfront**

This property is centrally located within the Campbelltown CBD, within 200m to the major Campbelltown shopping mall, train station and bus services. The Hume Motorway and the M5/M7 on and off ramps are also within a short driving distance as well as being positioned 55km from the Sydney CBD.

The property has a full glass shopfront leading into the existing arcade and also has air conditioning, carpet and storage.

For further details or to arrange an inspection contact Darren Zammit on 0404 083 445 or Cooper Meehan on 0449 904 453.