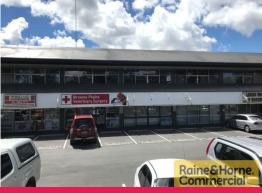

## Raine&Horne. Commercial

10/3276 Mount Lindesay Highway, Browns Plains QLD

## Small Office - Clean & Tidy at a Great Price!

This well presented 96sqm first level office is a great opportunity to move in and operate.

Key features include:

- \* Reception and boardroom
- \* 3x individual offices lockable
- \* Kitchen area/storage
- \* Own internal bathroom
- \* 2x allocated undercover car spaces
- \* Data cabled throughout. NBN available to complex
- \* Excellent Mount Lindesay Highway position
- \* Very close proximity to Grand Plaza and the Browns Plains Commercial precinct