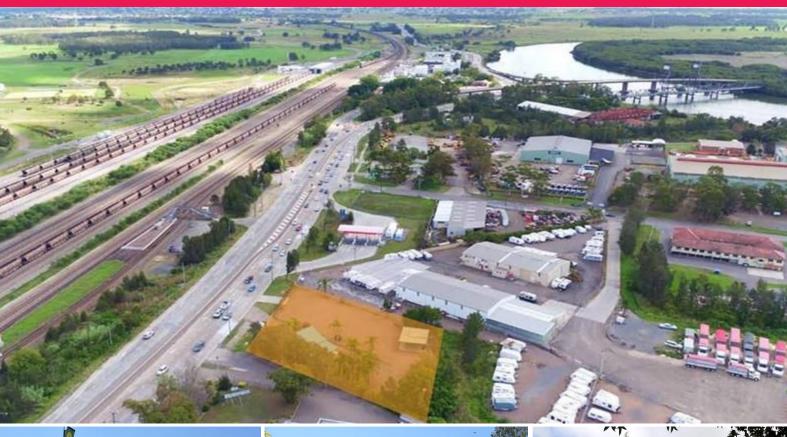

## **LAND - HEXHAM - HIGHWAY**

Located on the highly exposed Pacific Highway at Hexham this industrial block offers massive exposure to the tens of thousands of vehicle's daily which pass its front door. On the in-ward bound commuter journey from the major residential growth belts around Maitland and Raymond Terrace. It is just south of the Pacific and New England Highway junctions which merge at the Hexham bridge, and includes:

- \* Approved dual drive access for drive in and drive out
- \* A long (50) metre frontage to the Pacific Highway
- \* Existing house/sales office with power and water
- \* Rear annexe with workshop approval and connected power and water
- \* Compacted yard areas over (2) levels
- \* IN(3) Heavy Industrial

The IN(3) Heavy Industrial zoning permits a myriad of industries including Service Stations, Takeawa

Development FOR SALE

97sqm