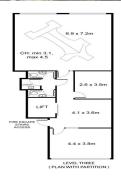

#### 3/205 Clarence Street

205 Clarence Street is a 5 storey building with historic listing, located close to QVB and Grace Hotel with entry via a cobblestone lane way from rear of 348 Kent Street.

- Creative & cabled whole top floor 98sqm (approximately) with new paint throughout
- High pitched ceilings, exposed timber beams, natural light on 2 sides
- Reception area, main office, meeting room, open plan area
- Opening windows, own amenities, intercom access, 9 workstations included

Offices

FOR LEASE

98sqm