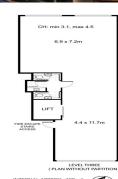

#### 3/205 Clarence Street

205 Clarence Street is a 5 storey building with historic listing, located close to QVB and Grace Hotel with entry via a cobblestone lane way from rear of 348 Kent Street.

- Creative & cabled whole top floor 98sqm (approximately) with new paint throughout
- High pitched ceilings, exposed timber beams, natural light on 2 sides
- Reception area, main office, meeting room, open plan area
- Opening windows, own amenities, intercom access, 9 workstations included

Offices

FOR LEASE

98sqm