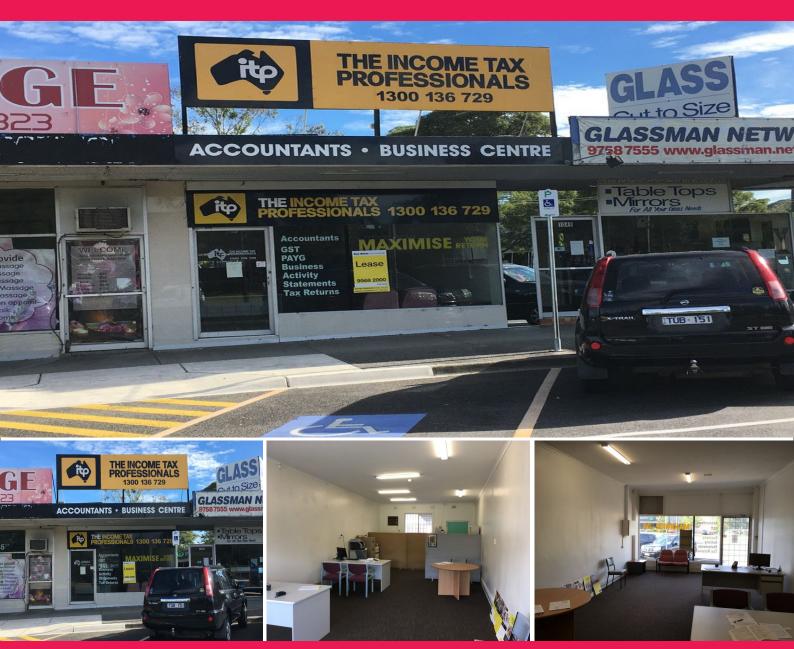

1047 Burwood Highway, Ferntree Gully VIC 3156

## GROUND FLOOR OFFICE/RETAIL PREMISES WITH MAIN ROAD FRONTAGE

- Comprising shopfront/office of 60m2 approx.
- Open plan area, kitchenette
- Frontage onto Burwood Highway
- Rear access with 1 on-site car space
- Ample customer parking in front
- Available May 2018
- Suits a variety of uses such as retail, office or food (STCA).

Look no further, Lots of parking in the area including in front of building a Prime position with minimum completion.

Suitable for pizza shop

Retail

FOR LEASE

60sqm

Ray White.

George Kelepouris

0425798677