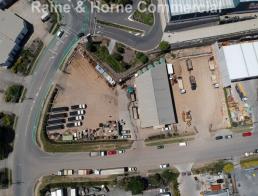

## Service Station Development Site 5056sqm\*

Mixed Use Development Site Two Road Frontage/Corner Site Large Land Area Over 3 Titles Industrial Workshop/Warehouse Compacted Hardstand 100,000 Litre Rain Water Storage Central to Brisbane & Gold Coast

Sale Price: Price Reduced - Expression of Interest (Exclusive Agent)
Land Size: 5056sqm\* (1500sqm\*, 1518sqm\* & 2038sqm\*)
Building: 650sqm\* inc 180sqm\* Office + 74sqm\* Mezzanine

Property would suite Co