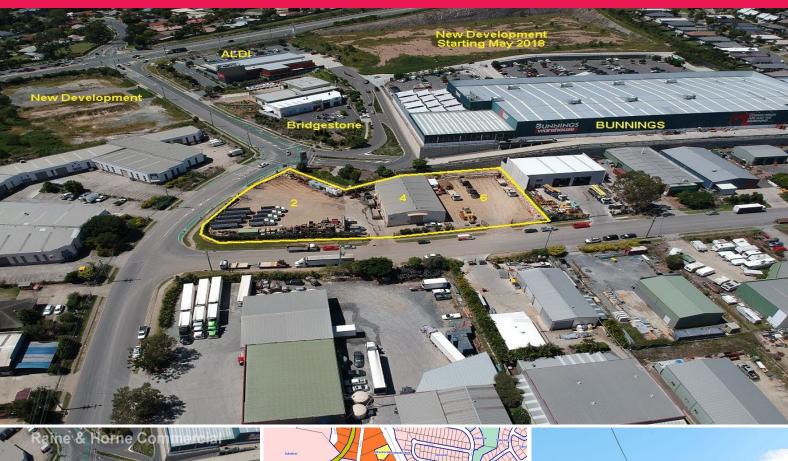

## Service Station Development Site 5056sqm\*

Mixed Use Development Site Two Road Frontage/Corner Site Large Land Area Over 3 Titles Industrial Workshop/Warehouse Compacted Hardstand 100,000 Litre Rain Water Storage Central to Brisbane & Gold Coast

Sale Price: Price Reduced - Expression of Interest (Exclusive Agent)
Land Size: 5056sqm\* (1500sqm\*, 1518sqm\* & 2038sqm\*)
Building: 650sqm\* inc 180sqm\* Office + 74sqm\* Mezzanine

Property would suite Co