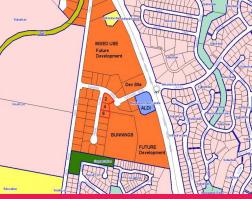

## Service Station Development Site 5056sqm\*

Mixed Use Development Site Two Road Frontage/Corner Site Large Land Area Over 3 Titles Industrial Workshop/Warehouse Compacted Hardstand 100,000 Litre Rain Water Storage Central to Brisbane & Gold Coast