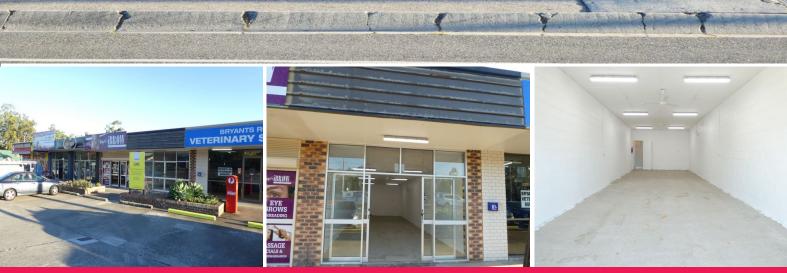

## 1/143 Bryants Road, Loganholme QLD 4129

## Rent Reduced On 85m2\* Shop Or Office On Busy Road

- \* Rent reduced, now only asking \$1,800 + GST per month as gross rent
- \* Outgoings included in monthly rent paid
- \* 85m2\* retail shop or office on busy Bryants Road
- \* Landlord has now repainted and refurbished the inside of the shop
- \* Plenty of passing traffic and in a good residential catchment area
- \* Great signage on the front of the building facing busy main road

\* The shop has its own toilet amenities and 2 new sinks at the rear of the shop

- \* The shop has suspended grid ceiling, ceiling fans and good lighting
- \* Car parking at front door and a good mix of neighboring tenants
- \* Rear door for trade and goods entry
- \* Motivated lessor will consider all written offers to lease

Offices FOR LEASE

85sqm

BRYANT

VETERINAR

Clem Aynsley 0404804123 c.aynsley@rwsp.net