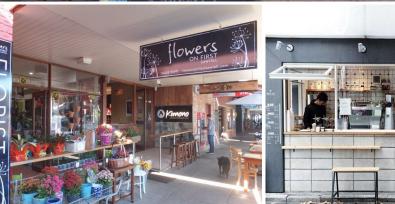

## Kiosk Opportunity in Busy Sawtell - 5m2

The village of Sawtell is unique with its mature figs, providing shade for a very busy retail strip, oozing with quality fashion, homewares, beauty, food and beverage, all within walking distance to the beach.

The 'hole in the wall' occupies an absolute prime retail location within sought after First Avenue, among quality restaurants and retailers.

This is a unique opportunity and can be a customised to suit your business's specific requirements.