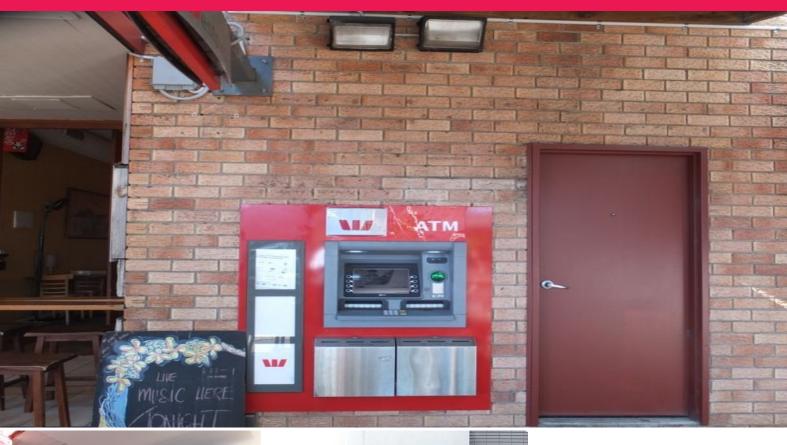

1A consists of a 'hole in the wall' area whereby an ATM is located including a door allowing access to the rear. Perfectly suited for a grab and go style tenant offering coffee and associated items such as ice cream, donuts etc

The 'hole in the wall' occupies an absolute prime retail location within sought after First Avenue, among quality restaurants and retailers.

This is a unique opportunity and can be a customised to suit your business's specific requirements.