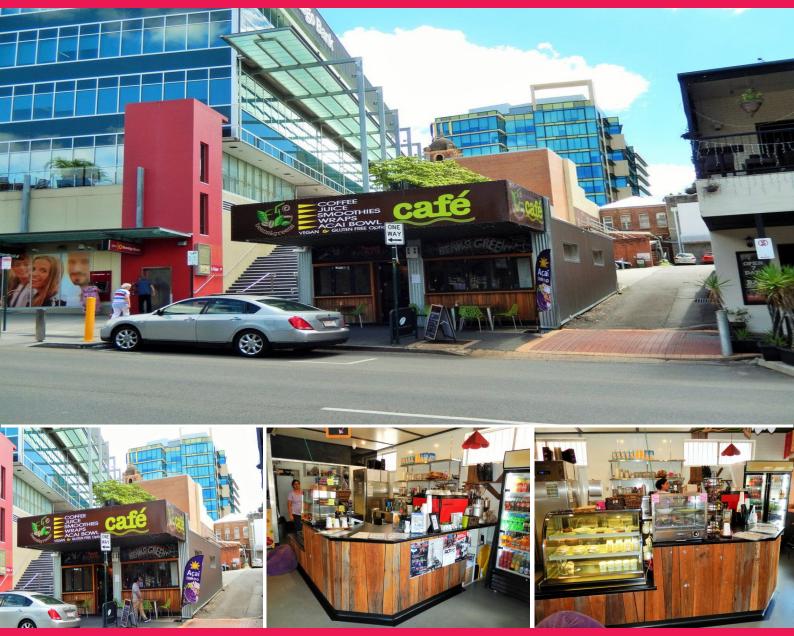

## 61 Limestone Street, Ipswich QLD 4305

## **Sold By Les Svensson**

**CBD Investment Opportunity** 

• Air-conditioned caf? situated on a busy street on a 340m2 block

• Caf? gross rent \$30,450 + GST - 5 year term lease commenced 3/6/2016 with annual CPI increases

• 10 car parks at rear with 4 currently leased for \$2,880/yr

• Ideally located close to the Ipswich City Mall where a major redevelopment has commenced

• Walk to rail, retail outlets, Ipswich City Council, hospital, Ipswich court house, police headquarters, state authorities and medical centres

• Great investment opportunity - location, access and exposure

Retail

FOR SALE

60sqm