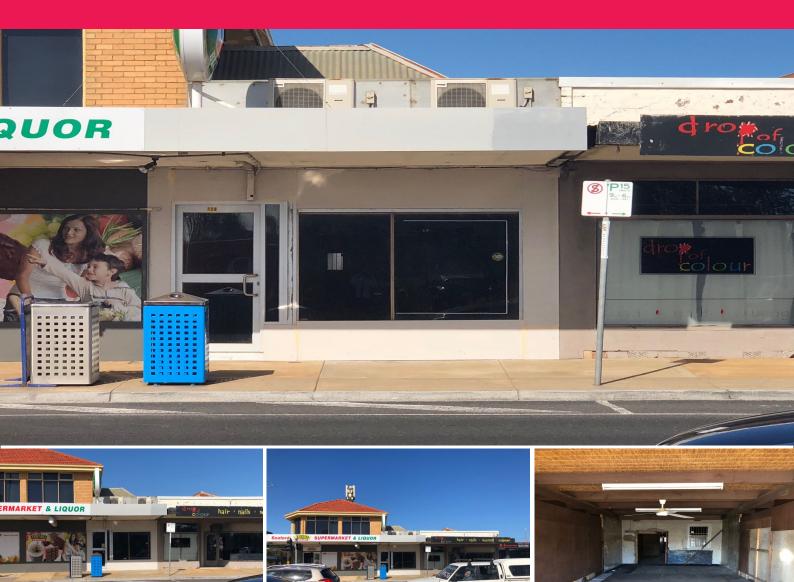

## **BLANK CANVASS ON NEPEAN HWY SEAFORD**

Ray White Commercial (Vic) are pleased to offer this ground floor retail premises situated on busy Nepean Hwy Seaford, within close proximity to the beach and Seaford Railway Station.

Situated near the corner of Station Street and next to the Seaford Friendly Grocer.

- Ground floor retail / office premises
- Total lettable area 82m2 approx
- Suitable for an array of retail and office type uses (STCA)
- Landlord willing to offer rent free incentives to assist with fitting out the premises
- Available now!

Retail

FOR LEASE

82sqm

Ray White.

**Ryan Amler** 

0401971622

ryan.amler@raywhite.com