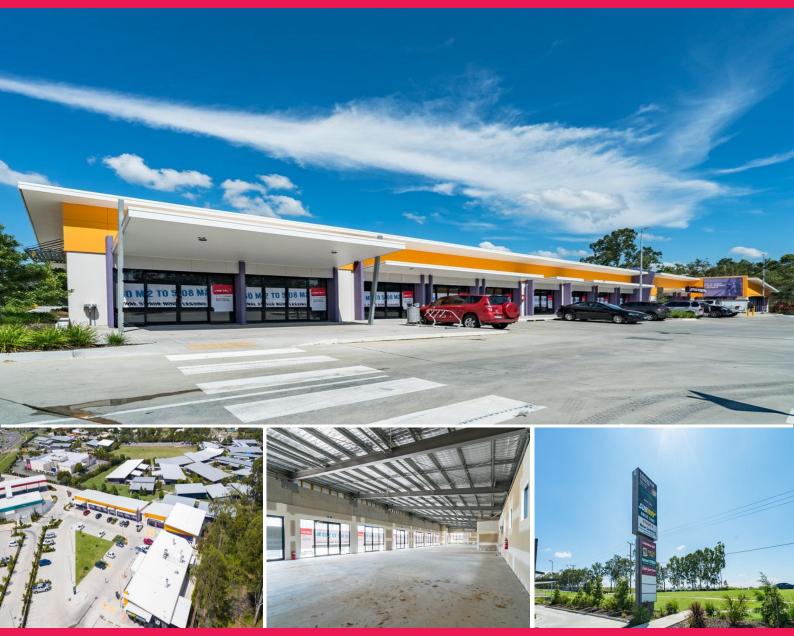

422-436 Warwick Road, Yamanto QLD 4305

## Final Stage Now Leasing - EOI Invited for Medical/Health Professionals!

The centre's modern design, high profile location on busy Warwick Road, convenient two street access & abundant car parking for 130 vehicles have provided the necessary platform for each tenant to succeed.

- Approx 70-400m2\* of available tenancy space remaining
- Attractive incentives on offer
- Strong & rapidly growing trade area
- Exposure, ease of access & car parking
- Dental clinic now open

Join some of Australia's strongest retailers including Caltex Petroleum, Zaraffa's Drive-Thru Caf?, Zambrero's Dr