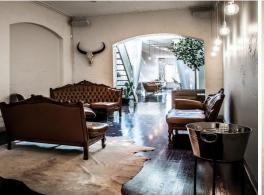

## **NEW YORK STYLE OFFICE SPACE**

The subject property comprises of two level of commercial office space on the first and mezzanine floors with 146sqm in total.

Little Oxford Street provides access to the office accommodation from the rear of the property.

The premises presents in excellent condition and provides modern, boutique style accommodation with a central portion of the ceiling being corrugated Perspex providing good levels of natural light.

Call today to arrange a