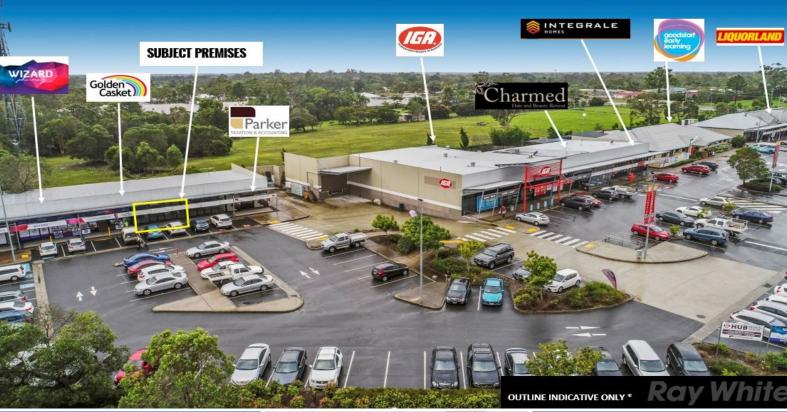

### Office/Retail within The Hub

Ray White Commercial North Coast Central is pleased to offer 17/115-117 Buckley Road, Burpengary for lease.

Key features include:

- Lettable area of 106m2
- Suits Medical, Retail or Office
- Located within "the Hub" Medical and Convenience Centre
- Generous Incentives on Offer
- Flexible tenancy layout
- Visibility from Uhlmann Road
- Over 200 onsite car parks