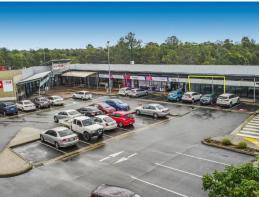

### Office/Retail within The Hub

Ray White Commercial North Coast Central is pleased to offer 17/115-117 Buckley Road, Burpengary for lease.

Key features include:

- Lettable area of 106m2
- Suits Medical, Retail or Office
- Located within "the Hub" Medical and Convenience Centre
- Generous Incentives on Offer
- Flexible tenancy layout
- Visibility from Uhlmann Road
- Over 200 onsite car parks