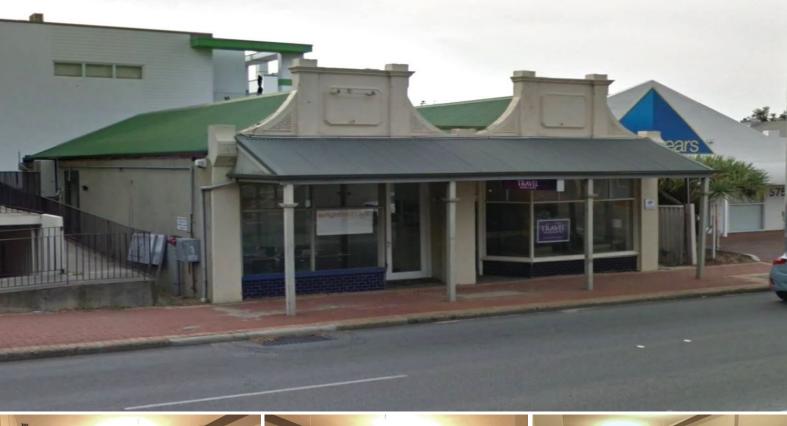

## Ray White.

5/585 Stirling Highway, Cottesloe WA 6011

## **High Exposure With Cottesloe Address**

Ray White Commercial (WA) are pleased to present 5/585 Stirling Highway, Cottesloe for Lease.

Key features include:

- 71sqm\* character building with newly renovated interior
- Shower & kitchenette provided
- Expose your business to over 35,000\* cars per day
- Gross lease with all rates, taxes and management fees included
- Tenant pays for services & maintenance