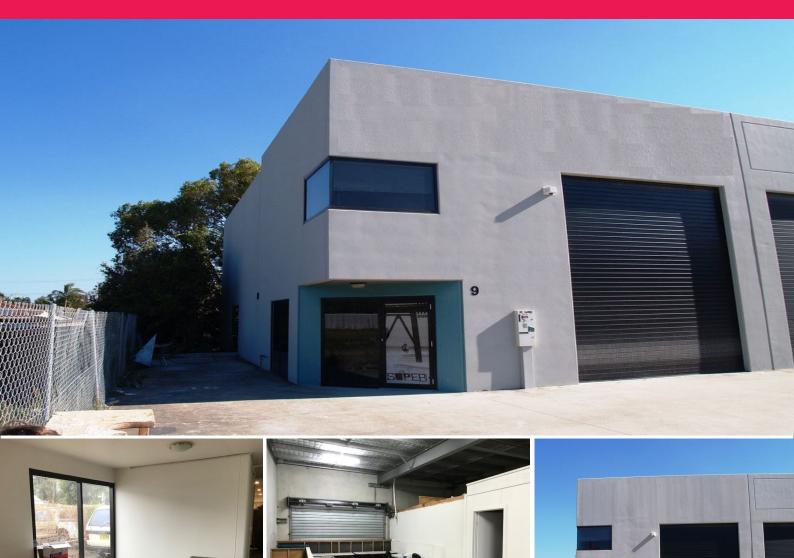

## Ray White. Commercial

9/25 Ourimbah Road, Tweed Heads NSW 2485

## **PRICE REDUCED - Motivated Seller**

This modern newly renovated factory unit with full mezzanine is ideally located in a private corner position of a gated complex which is kept very neat and tidy. Only minutes to the M1 motorway and other arterial roads. High roller door access and front office with glass door entry.

- 270m2\* total area close to Kirra Beach
- $135m2^*$  on the floor plus  $135m2^*$  mezzanine
- Good size reception area with glass door entry
- Air conditioning
- Kitchenette and back office on the ground level
- Office and bathroom facilities upstairs
- Side outdoor courtyard area
- Parking at the front door
- Fully gated, secure c