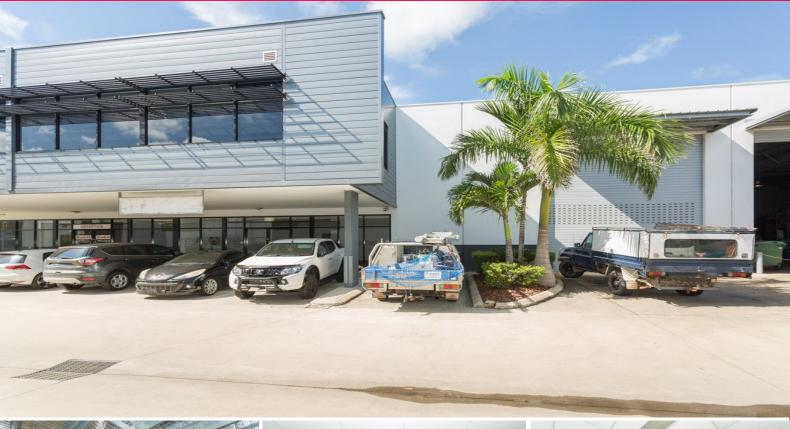

## 15/20-34 Caterpillar Drive, Paget QLD 4740

## 738m2 Warehouse/Showroom/Office - As Good As New

## "Proud to have as your Place of Business"

Part of the high profile Terminus Business Park, which was awarded Master Builders Commercial Construction Award for Excellence. As good as new - 738sqm of warehouse/showroom/office.

- Warehouse 529sqm
- Showroom 74sqm
- Offices 135sqm Air-conditioned
- 4 Carparks + 2 in front of Roller door
- Approx. 7kms from the Mackay CBD
- Hastings Deering CAT and other major companies are located in the surrounding precinct