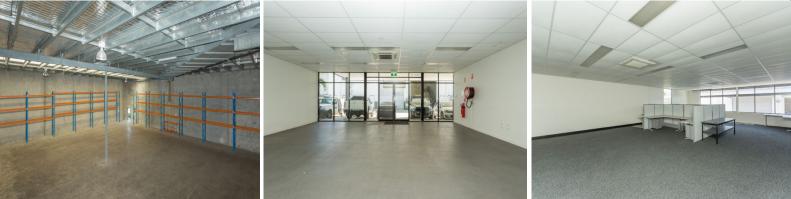

- Warehouse 529sqm
- Showroom 74sqm
- Offices 135sqm Air-conditioned
- 4 Carparks + 2 in front of Roller door
- Approx. 7kms from the Mackay CBD
- Hastings Deering CAT and other major companies are located in the surrounding precinct