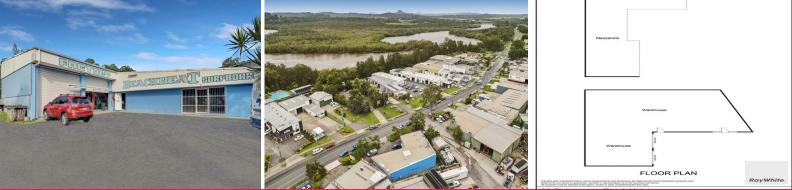

The property offers a gross floor area of 347m2 with an additional 139m2 of mezzanine, set on 1,000m2.

It is an exceptional and very rare opportunity to secure a freestanding industrial warehouse with a strong occupancy profile.