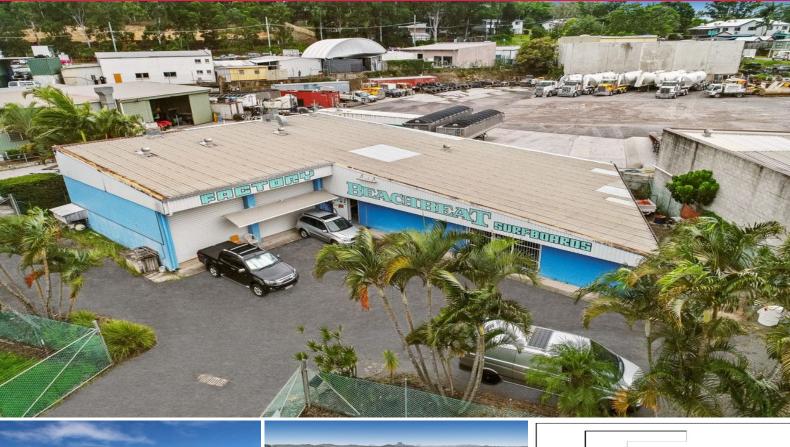

## 22 Fishermans Road, Kuluin QLD 4558

## **Freestanding Warehouse in Fringe CBD location**

Ray White Commercial North Coast Central as exclusive agent is pleased to offer for sale the freehold

interest. The Property is located 6.2 km from Maroochydore CBD, 2.4 km from the Sunshine Motorway and 6.6 km to the Bruce Highway.

The property offers a gross floor area of 347m2 with an additional 139m2 of mezzanine, set on 1,000m2.

It is an exceptional and very rare opportunity to secure a freestanding industrial warehouse with a strong occupancy profile.