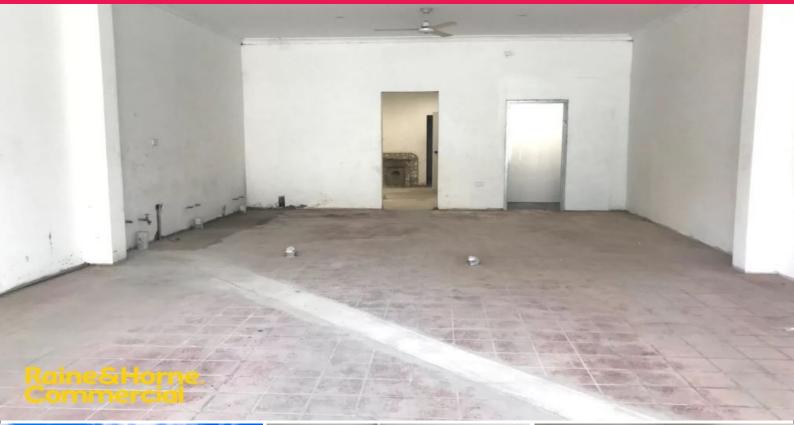

## Fully Renovated Retail Opportunity with Exposure

- FULLY RENOVATED
- EXCELLENT EXPOSURE
- AFFORDABLE RENTAL

Retail or office opportunity with excellent pedestrian and vehicle traffic flow.

The property has been fully renovated and will suit a number of uses such as retail/showroom, caf?/deli or offices (STCA) this property is located within a strong and residential catchment area.

Key Features:

- Building area 100 sqm (approx.)
- Rear access and parki

Retail FOR LEASE Contact Agent 90sqm