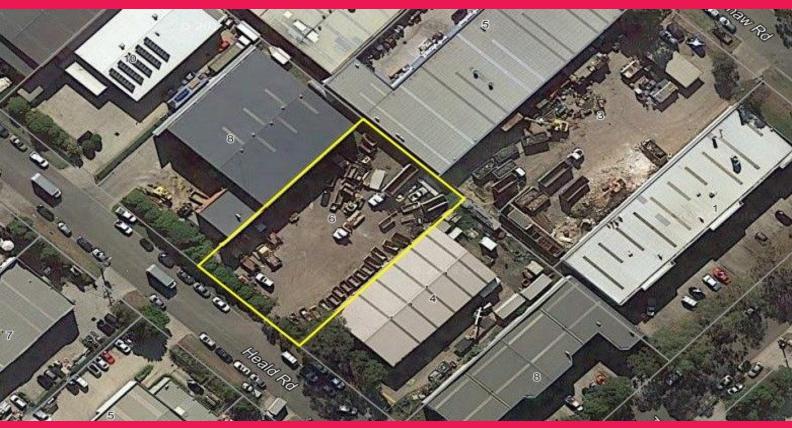

6 Heald Rd, Ingleburn NSW 2565

## LARGE INDUSTRIAL BLOCK - LAST IN THE AREA! - IDEAL DEVELOPMENT SITE NEAR M5

Phone enquiries - please quote property ID 19420

Multi-purpose industrial development site suiting many applications: warehousing, storage, manufacturing, automotive, mechanical, factory etc. (subject to council approval).

Great location? ONE OF THE LAST BLOCKS IN THE STREET

RIGHT NEXT TO THE M5

Land Dimensions: length 58.8m x 34m width

Level Block

Total metres 1999.2m2

Land Use 1: General Industrial Zoning: Industrial

Be quick, as this will sell fast.