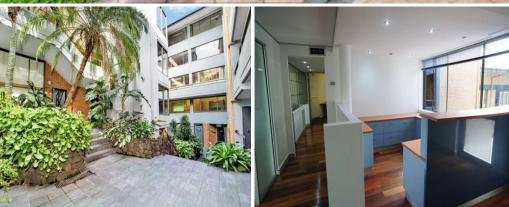

## Features:

- + 98 sqm (approx) fittout out office, plus outdoor terrace area
- + Fully fitted out and recently refurbished including reception area, 4 offices, large boardroom, internal male/female bathroom and kitchenette
- + Great natural light throughout
- + Ducted air-conditioning