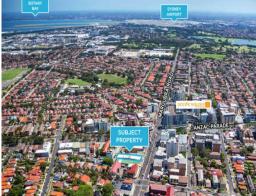

225 Maroubra Road, Maroubra NSW 2035

Ground Floor: 462.6sqm First Floor: 503.6sqm Total Area: 995sqm (approx.)

+ Freestanding medical/commercial/retail building located in the heart of Maroubra Junction

- + Prominent street frontage to Maroubra Road
- + Rear lane access with 4 car spaces
- + Internal lift and staircase
- + Premises can be subdi