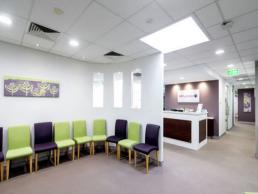

## PERFECT FOR MEDICAL OR GOVERNMENT SERVICES

Rare freehold commercial/retail premises previously operated as City East Specialist day hospital and IVF Australia, ideal for medical services or can be converted to suit government requirements and retailers

Ground Floor: 462.6sqm First Floor: 503.6sqm Total Area: 995sqm (approx.)

+ Freestanding medical/commercial/retail building located in the heart of Maroubra Junction

- + Prominent street frontage to Maroubra Road
- + Rear lane access with 4 car spaces
- + Internal lift and staircase
- + Premises can be subdi