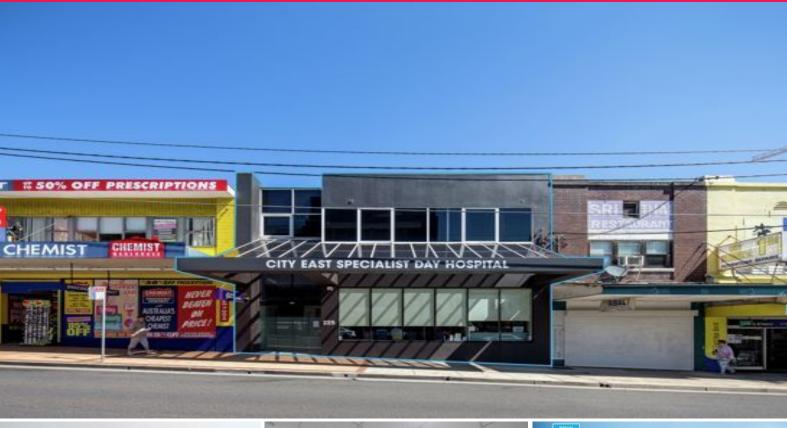

225 Maroubra Road, Maroubra NSW 2035

## PERFECT FOR MEDICAL OR GOVERNMENT SERVICES

Rare freehold commercial/retail premises previously operated as City East Specialist day hospital and IVF Australia, ideal for medical services or can be converted to suit government requirements and retailers

Ground Floor: 462.6sqm First Floor: 503.6sqm Total Area: 995sqm (approx.)

+ Freestanding medical/commercial/retail building located in the heart of Maroubra Junction

- + Prominent street frontage to Maroubra Road
- + Rear lane access with 4 car spaces
- + Internal lift and staircase
- + Premises can be subdi