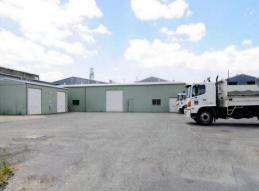

## 31 - 37 Bunya Street, Eagle Farm QLD 4009

## Low site coverage facility just off Kingsford Smith Drive

The subject property is located in Eagle Farm, approximately a 15 minute drive from the Brisbane CBD. Situated just off Kingsford Smith Drive, the property is located in one of the most central Brisbane industrial locations. With the Brisbane Airport, Gateway Arterials, Southern Cross Way and Port of Brisbane Motorway nearby, 31-37 Bunya Street is ideal for a range of users.

Industrial FOR LEASE Please Contact JLL 351sqm

Features of the property include:

- 1,618sqm\* generic shaped and General Industrial zoned site
- Improved by 351sqm\* of office and warehouse space
- Low site coverage facility (22%\*)