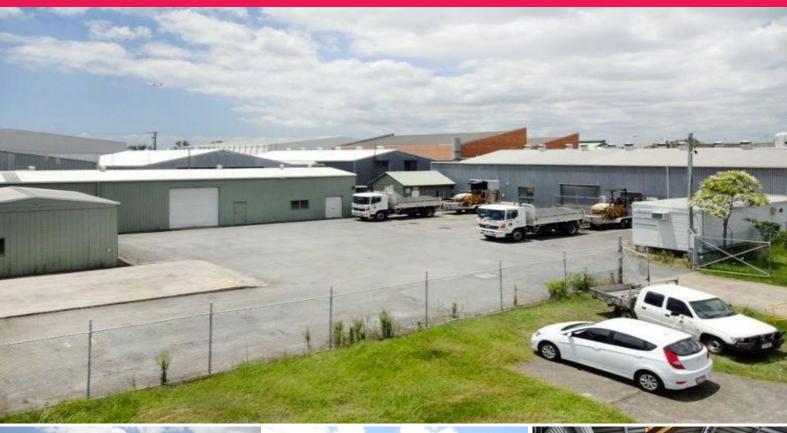

## 31 - 37 Bunya Street, Eagle Farm QLD 4009

## Low site coverage facility just off Kingsford Smith Drive

The subject property is located in Eagle Farm, approximately a 15 minute drive from the Brisbane CBD. Situated just off Kingsford Smith Drive, the property is located in one of the most central Brisbane industrial locations. With the Brisbane Airport, Gateway Arterials, Southern Cross Way and Port of Brisbane Motorway nearby, 31-37 Bunya Street is ideal for a range of users.

Industrial FOR LEASE Please Contact JLL 351sqm

Features of the property include:

- 1,618sqm\* generic shaped and General Industrial zoned site
- Improved by 351sqm\* of office and warehouse space
- Low site coverage facility (22%\*)