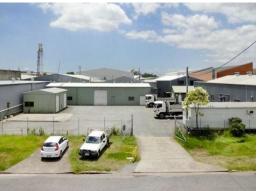

## 31 - 37 Bunya Street, Eagle Farm QLD 4009

## Low site coverage facility just off Kingsford Smith Drive

The subject property is located in Eagle Farm, approximately a 15 minute drive from the Brisbane CBD. Situated just off Kingsford Smith Drive, the property is located in one of the most central Brisbane industrial locations. With the Brisbane Airport, Gateway Arterials, Southern Cross Way and Port of Brisbane Motorway nearby, 31-37 Bunya Street is ideal for a range of users.

Industrial FOR LEASE Please Contact JLL 351sqm

Features of the property include:

- 1,618sqm\* generic shaped and General Industrial zoned site
- Improved by 351sqm\* of office and warehouse space
- Low site coverage facility (22%\*)