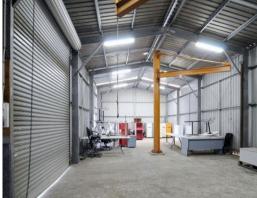

Industrial FOR LEASE Please Contact JLL 351sqm

Features of the property include:

- 1,618sqm\* generic shaped and General Industrial zoned site
- Improved by 351sqm\* of office and warehouse space
- Low site coverage facility (22%\*)