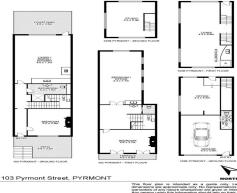

## Kho@Lee

103 Pyrmont Street, Pyrmont NSW 2009

Pyrmont Street property - Modern Victorian Terrace Comprising; 3 large bedrooms, 2 bathrooms and large open plan lounge dining area with kitchen. Features; high cei Offices FOR SALE

186sqm

Kho & Lee Property