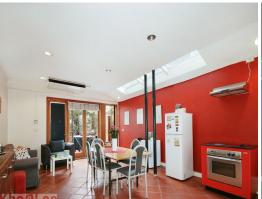

Pyrmont Street property - Modern Victorian Terrace Comprising; 3 large bedrooms, 2 bathrooms and large open plan lounge dining area with kitchen. Features; high cei Offices FOR SALE

186sqm

Kho & Lee Property