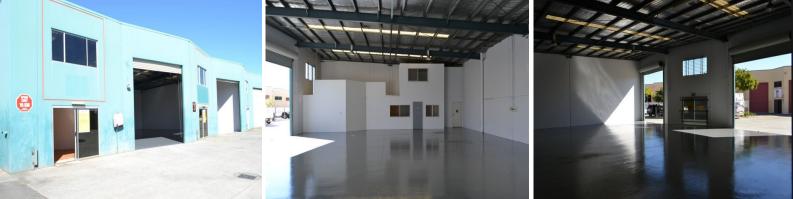

## Prime Location 325m?\* Warehouse For Immediate Lease!

- \* 325m?\* concrete tilt slab warehouse
- \* Reception area and office space
- \* Open plan warehouse floor area
- \* 2 x container height roller doors
- \* Great access from Brisbane Road
- \* Ample car parking onsite
- \* Alarm system and 2 x security gated sliding doors
- \* 6m\* + internal height with great natural light
- \* Call exclusive agent today!
- \* Approximately