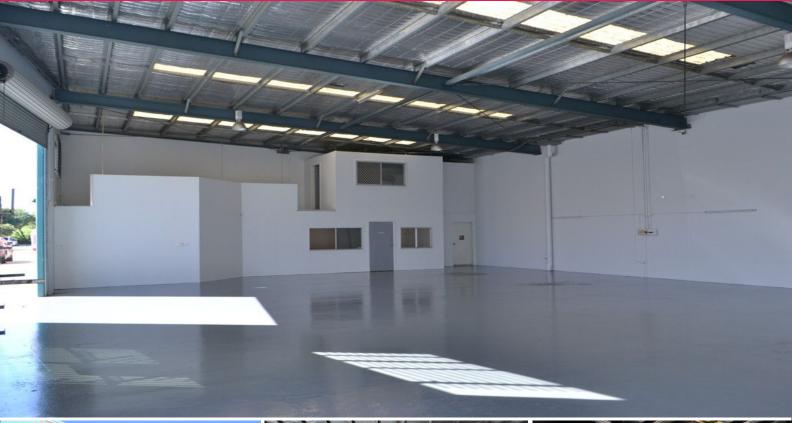

## Prime Location 325m?\* Warehouse For Immediate Lease!

- \* 325m?\* concrete tilt slab warehouse
- \* Reception area and office space
- \* Open plan warehouse floor area
- \* 2 x container height roller doors
- \* Great access from Brisbane Road
- \* Ample car parking onsite
- \* Alarm system and 2 x security gated sliding doors
- \* 6m\* + internal height with great natural light
- \* Call exclusive agent today!
- \* Approximately