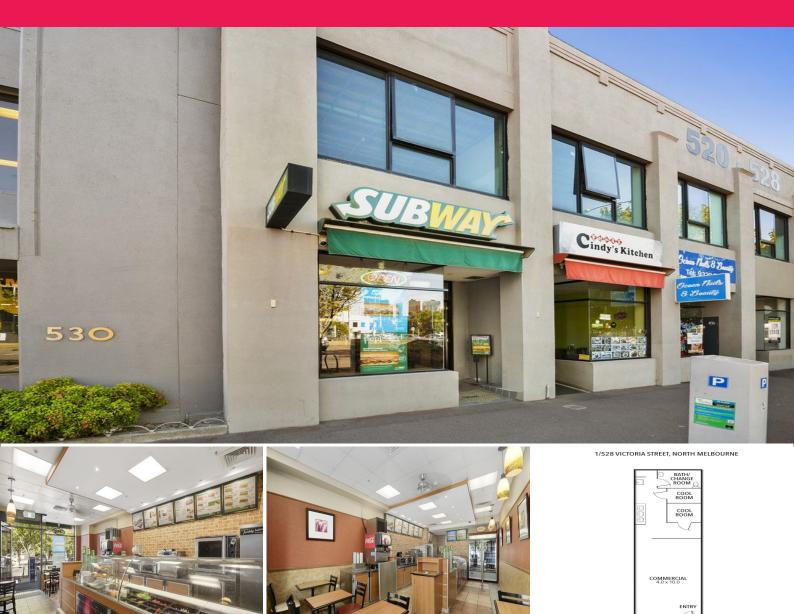

## 1/528 Victoria Street, North Melbourne VIC 3051

## **SECURE SUBWAY INVESTMENT - Circa 4.4% Yield - 6 Months Security Deposit**

Great opportunity to secure this land established Subway Investment within 2kms approx from CBD. The property boasts the following features:

• Secure five (5) year lease to 2021 plus five (5) year option

• Long term established business from 2011

• Subway: with 45,000 stores approximately in more than 100 countries.

• Subway pays all usual outgoings as per the lease along with 4% increases per annum

• Building area | 80m2 approximately fronting Victoria Street • Rental \$40,000 pa net • Ideal for self-m Retail FOR SALE

80sqm

N

Brett Diston 0439365532 brett.diston@raywhite.com