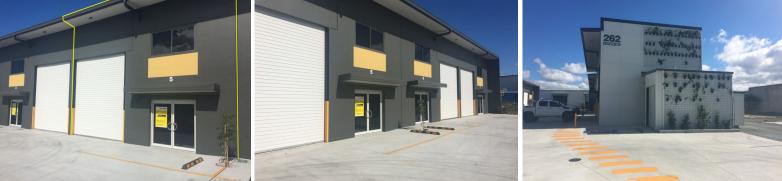

## 5/262 Leitchs Road, Brendale QLD 4500

## **Brand New Industrial Unit For Lease**

Ray White Commercial North Coast Central is pleased to offer 5/262 Leitchs Road, Brendale for lease.

Features:

- 102m2 Warehouse
- 79m2 Ground Floor + 23m2 Mezzanine
- Brand New Build
- Full Height Roller Door
- Internal Amenities
- Exclusive On-Site Parking

- Located 30 Minutes North of Brisbane Airport and CBD with Easy Access to Both the Gateway Motorway and Bruce Highway

For more information or

Industrial FOR LEASE

102sqm