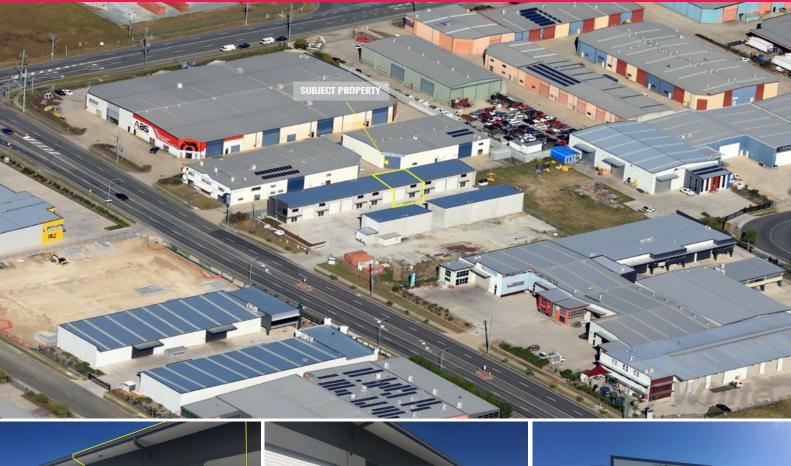

## 5/262 Leitchs Road, Brendale QLD 4500

## **Brand New Industrial Unit For Lease**

Ray White Commercial North Coast Central is pleased to offer 5/262 Leitchs Road, Brendale for lease.

Features:

- 102m2 Warehouse
- 79m2 Ground Floor + 23m2 Mezzanine
- Brand New Build
- Full Height Roller Door
- Internal Amenities
- Exclusive On-Site Parking

- Located 30 Minutes North of Brisbane Airport and CBD with Easy Access to Both the Gateway Motorway and Bruce Highway

For more information or

Industrial FOR LEASE

102sqm