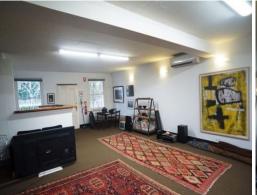

## Features:

- + 91 sqm (approx) open-plan ground floor office/showroom
- + Additional private courtyard/garden area
- + Suits a variety of commercial uses including medical or office
- + Self-contained including internal kitchenette & bathroom
- + Potential to sub-divide into smaller areas
- + Fully air-conditioned, with after-hours access