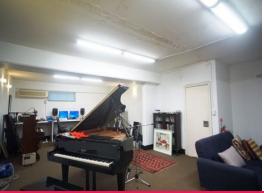

## Features:

- + 91 sqm (approx) open-plan ground floor office/showroom
- + Additional private courtyard/garden area
- + Suits a variety of commercial uses including medical or office
- + Self-contained including internal kitchenette & bathroom
- + Potential to sub-divide into smaller areas
- + Fully air-conditioned, with after-hours access