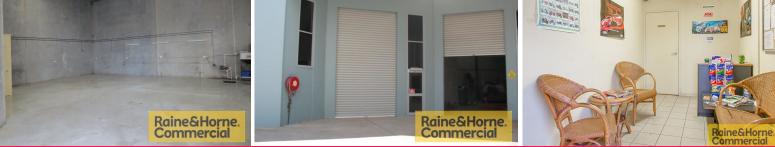

## **158sqm Multi Functional Industrial Unit**

This tilt panel industrial unit is located in a small complex of five units and is ideally suited for trades services/warehousing. Features include:

- \* 24sqm air conditioned office
- \* 134sqm clear span warehouse with insulation and skylights
- \* Huge awning at front of unit
- \* Easy access to electric high bay roller door
- \* Three phase power
- \* Own amenities kitchenette and toilet
- \* Trade waste available
- \* Located within a secure lock up compound
- \* Outgoings included in rent
- \* Pricing excludes GST