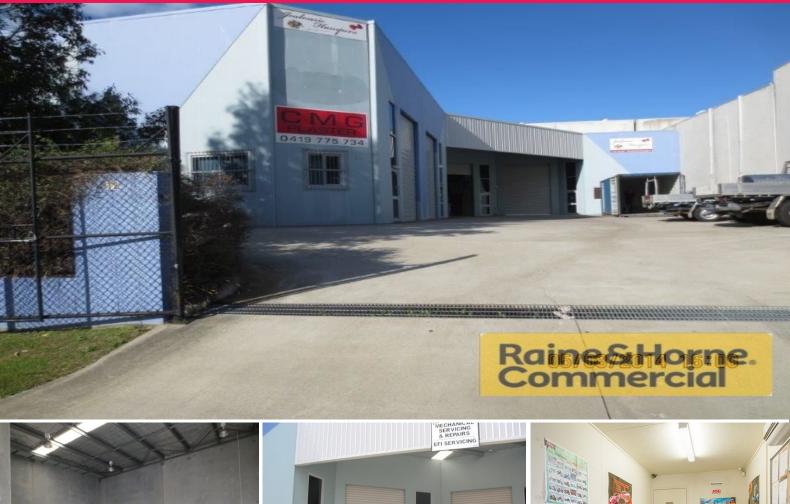

## 4/12 Natasha Street, Capalaba QLD 4157

## **158sqm Multi Functional Industrial Unit**

This tilt panel industrial unit is located in a small complex of five units and is ideally suited for trades services/warehousing. Features include:

- \* 24sqm air conditioned office
- \* 134sqm clear span warehouse with insulation and skylights
- \* Huge awning at front of unit
- \* Easy access to electric high bay roller door
- \* Three phase power
- \* Own amenities kitchenette and toilet
- \* Trade waste available
- \* Located within a secure lock up compound
- \* Outgoings included in rent
- \* Pricing excludes GST

For further information and to arrange an inspection, please contact Colin Tucker. Please quote property Id: 1875

Industrial FOR LEASE

158sqm

Colin Tucker 0411 534 023 colin@RnHcommercial.com.au