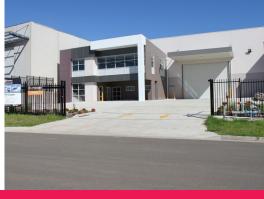

## **Exceptional Freestanding Building**

Super modern industrial building located close to the M5 motorway on and off ramps. Ground floor reception/showroom leads to carpeted and air conditioned mezzanine office space. Access to high clearance warehouse is via an over sized container height roller door with awning.

Other features include:

- Three (3) phase power
- 8.5m to 9m internal clearance
- Alarm
- Secure fencing
- Parking for 18 cars

Available April 2018!

Industrial FOR LEASE

1422sqm

Aaron Ward 0404 082 445 award@ljhc.com.au