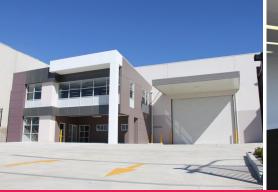

## **Exceptional Freestanding Building**

Super modern industrial building located close to the M5 motorway on and off ramps. Ground floor reception/showroom leads to carpeted and air conditioned mezzanine office space. Access to high clearance warehouse is via an over sized container height roller door with awning.

Other features include:

- Three (3) phase power
- 8.5m to 9m internal clearance
- Alarm
- Secure fencing
- Parking for 18 cars

Available April 2018!

Industrial FOR LEASE

1422sqm

Aaron Ward 0404 082 445 award@ljhc.com.au