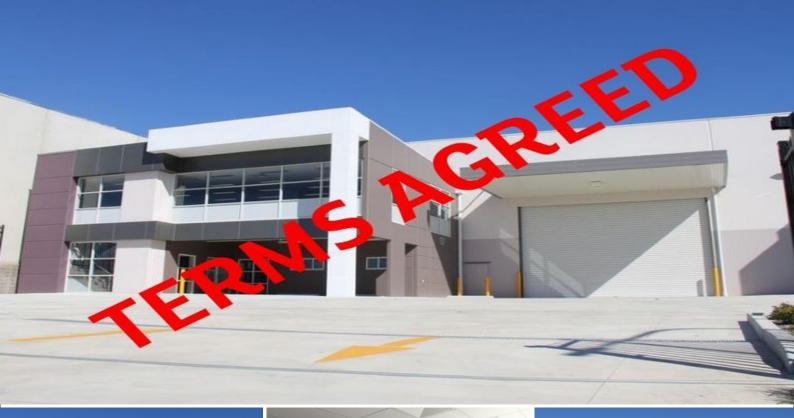

## **Exceptional Freestanding Building**

Super modern industrial building located close to the M5 motorway on and off ramps. Ground floor reception/showroom leads to carpeted and air conditioned mezzanine office space. Access to high clearance warehouse is via an over sized container height roller door with awning.

Other features include:

- Three (3) phase power
- 8.5m to 9m internal clearance
- Alarm
- Secure fencing
- Parking for 18 cars

Available April 2018!

Industrial FOR LEASE

1422sqm

Aaron Ward 0404 082 445 award@ljhc.com.au