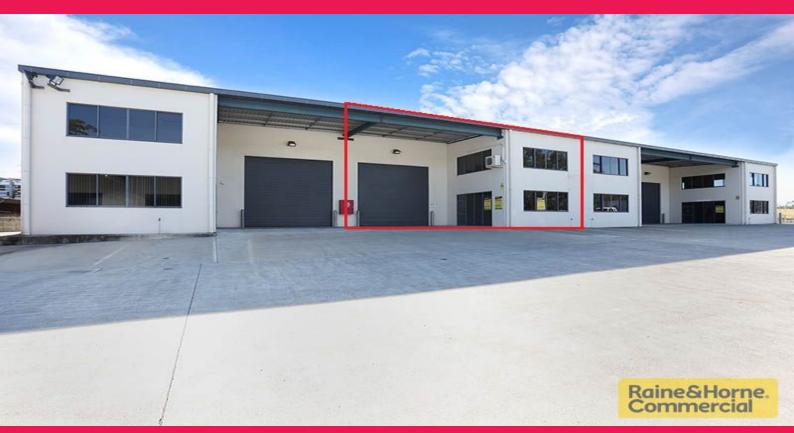

## 440sqm Modern Tilt Panel Unit with Three Phase Power

This well presented tenancy is located in a multi-functional industrial facility with flexible floor space available. Features include:

- \* 36sqm (approx.) air conditioned reception/office on ground floor
- \* 36sqm (approx.) air conditioned mezzanine office
- $^{\ast}$  368sqm (approx.) clear span insulated warehouse with three phase power
- \* Electric container height roller door plus an additional electric roller door at rear
- \* Own amenities kitchenette and toilet
- \* 40ft container friendly level site
- \* Secure compound
- \* Easy access to arterial roads and Port of Brisbane
- \* Pricing is exclusive of Outgoings (approx. \$15/sqm) and GST
- For further information and to arrange an inspection please contact Colin

Tucker. Please quote property Id: 18756429

Industrial FOR LEASE

440sqm

Colin Tucker 0411 534 023 colin @RnHcommercial.com.au