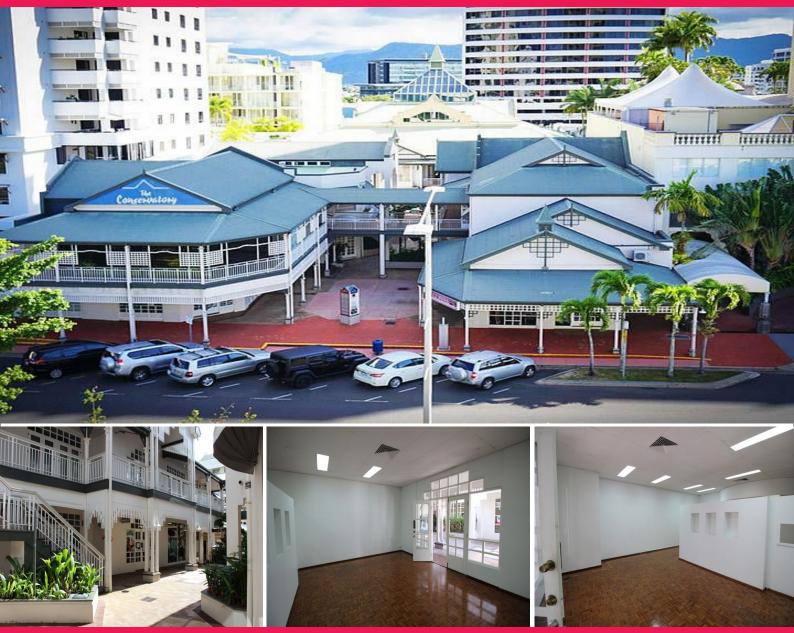

## Suite 13 The Conservatory Building - For Lease

The Conservatory Building is in Lake Street opposite Cairns Corporate Tower and runs between Lake and Abbott Streets.

 $^{\ast}$  Located in an attractive complex in the CBD with walk through Abbott to Lake Streets.

- $^{\ast}$  Wide 6.2 metre office front and attractive parquetry floor.
- \* Currently divided midway by a two metre wall.
- $^{\ast}$  Kitchenette and lock up storage area to rear.
- \* Close to coffee shop, restaurants and hotels.
- \* Individual air conditioning and has new lighting.

Offices FOR LEASE

67sqm